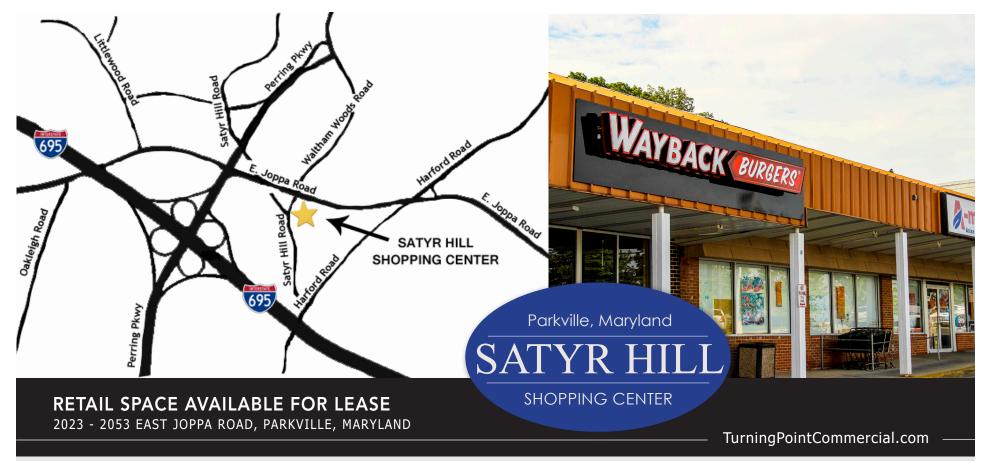

## RETAIL SPACE AVAILABLE FOR LEASE

2023 - 2053 EAST JOPPA ROAD, PARKVILLE, MARYLAND

#### **RETAIL SPACE AVAILABLE FOR LEASE** 2023 - 2053 EAST JOPPA ROAD, PARKVILLE, MARYLAND

# JOINTENANTSSUCHAS: DUNKIN' Advance Shell WAYBACK CATHERINES'

The Satyr Hill Shopping Center is located on a busy section of East Joppa Road and features easy access to and from the Baltimore Beltway I-695 making this shopping center a prime location for your store or business. This highly visible retail center is home to national tenants such as Dunkin Donuts, Shell, Wayback Burger, Cathrine's, and Advance Auto Parts. Adjacent to the Satyr Hill Shopping Center are the North Plaza Shopping Center and Perring Plaza. If you are looking for a successful retail location in northern Baltimore County, look no further than the Satyr Hill Shopping Center. The center leases to many well-known businesses, offering a wide variety of services.