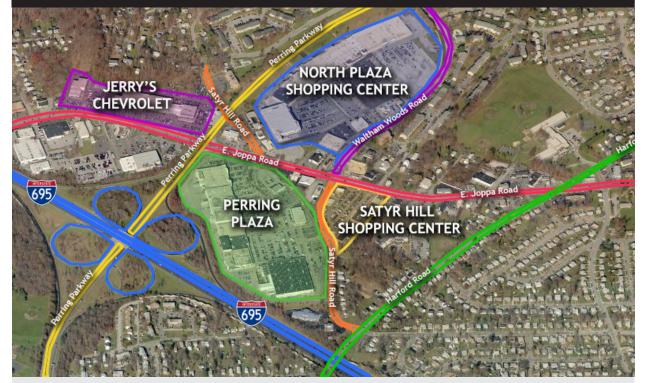

# JOINTENANTSSUCHAS: DUNKIN' Advance Shell WAYBACK CATHERINES'

The Satyr Hill Shopping Center is located on a busy section of East Joppa Road and features easy access to and from the Baltimore Beltway I-695 making this shopping center a prime location for your store or business. This highly visible retail center is home to national tenants such as Dunkin Donuts, Shell, Wayback Burger, Cathrine's, and Advance Auto Parts. Adjacent to the Satyr Hill Shopping Center are the North Plaza Shopping Center and Perring Plaza. If you are looking for a successful retail location in northern Baltimore County, look no further than the Satyr Hill Shopping Center. The center leases to many well-known businesses, offering a wide variety of services.

## Property Highlights

- 53,219 SF Retail Center located in the Corner of East Joppa Road & Satyr Hill Road in Parkville, MD
- Easy Access to and from the Baltimore Beltway I-695
- Highly Visible Retail Center
- Units 4 & 5 Available \$20/SF NNN (1,250 SF MIN - 2,690 SF MAX)
- Traffic Counts Upwards of 30,000
- Video Monitoring
- Join National Retailers such as Dunkin Donuts, Shell, WayBack Burgers, Cathrine's, Metro by T-Mobile Authorized Dealer, Enterprise & Advance Auto Parts
- Adjacent Shopping Centers Include: North Plaza Shopping Center and Perring Plaza