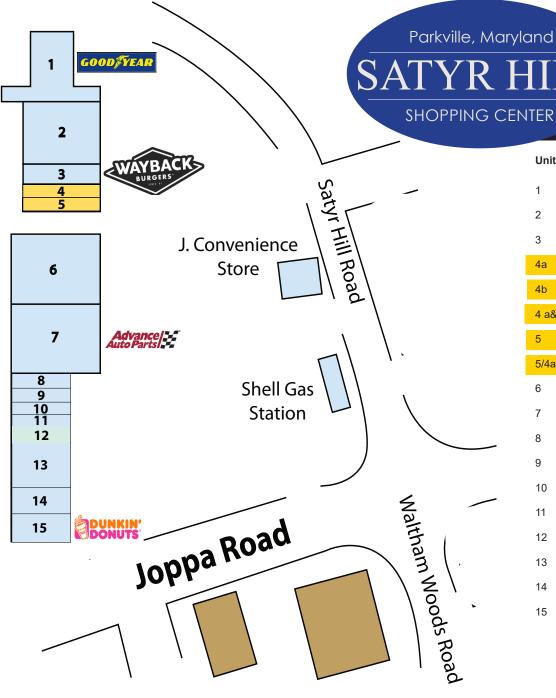

| 1     | Carney Tire & Car Care Center       | 8743 Satyr Hill Road | 8,025 SF  |
|-------|-------------------------------------|----------------------|-----------|
| 2     | A-Mart                              | 2025 E. Joppa Road   | 5,400 SF  |
| 3     | Wayback Burgers                     | 2027 E. Joppa Road   | 1,800 SF  |
| 4a    | Available                           | 2028 E. Joppa Road   | 750 SF    |
| 4b    | Negotiable Storage Only             | 2029 E. Joppa Road   | 600 SF    |
| 4 a&b | Available                           | 2030 E. Joppa Road   | 1,250 SF  |
| 5     | Available                           | 2031 E. Joppa Road   | 1,440 SF  |
| 5/4a  | Available                           | 2029 E. Joppa Road   | 2,190 SF  |
| 6     | Hibachi Grill & Supreme Buffet      | 2033-D E. Joppa Road | 10,000 SF |
| 7     | Advance Auto Parts                  | 2033-A E. Joppa Road | 9,867 SF  |
| 8     | Luigi's Pizza                       | 2035 E. Joppa Road   | 1,125 SF  |
| 9     | Lisa's Nails                        | 2037 E. Joppa Road   | 1,125 SF  |
| 10    | Tobacco Mall                        | 2039 E. Joppa Road   | 1,200 SF  |
| 11    | J.P. & Company                      | 2041 E. Joppa Road   | 1,200 SF  |
| 12    | Metro By T-Mobile Authorized Dealer | 2043 E. Joppa Road   | 1,275 SF  |
| 13    | Catherine's                         | 2045 E. Joppa Road   | 4,500 SF  |
| 14    | New China House                     | 2051 E. Joppa Road   | 1,750 SF  |
| 15    | Dunkin Donuts                       | 2053 E. Joppa Road   | 1,750 SF  |
|       |                                     |                      |           |

**RETAIL SPACE AVAILABLE FOR LEASE** 

Address

SHOPPING CENTER DIRECTORY

Unit

Tenant

2023 - 2053 EAST JOPPA ROAD, PARKVILLE, MD

Available SF

Information is believed to be accurate, but should not be relied upon without verification.