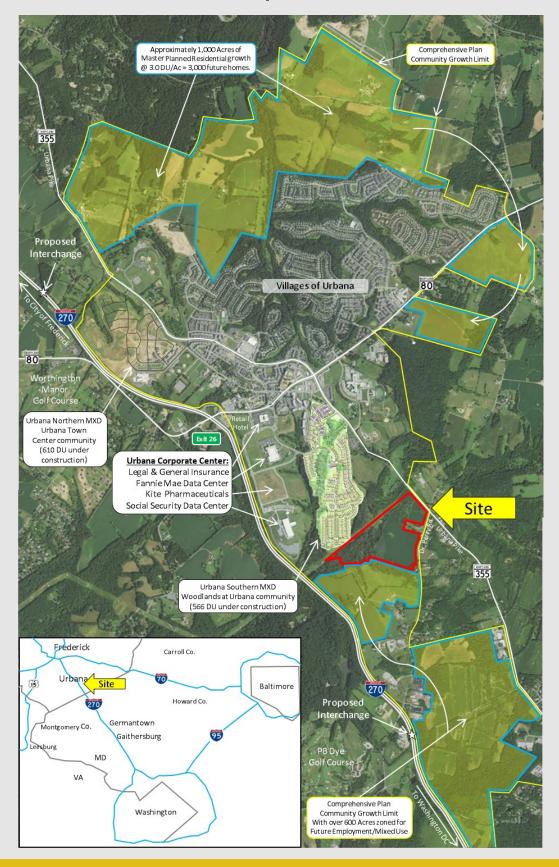

#### **NEARBY PROPERTIES:**

Urbana Corporate Center Kite Pharma Legal & General Fannie Mae Social Security Data Center

#### LOCATION:

From I-270N exit 26 to Fingerboard Rd (MD 80) to a Right on Urbana Pike (MD 355) south to the intersection with Dr. Perry Rd.

#### **SUMMARY:**

Site offers perfect location for a flex-warehouse for support businesses and a quality self-storage facility for the fast growing community of The Villages of Urbana. Urbana currently has over 3,100 dwelling units built out of 4,275DU approved with an additional 1,000 acres of master planned growth.