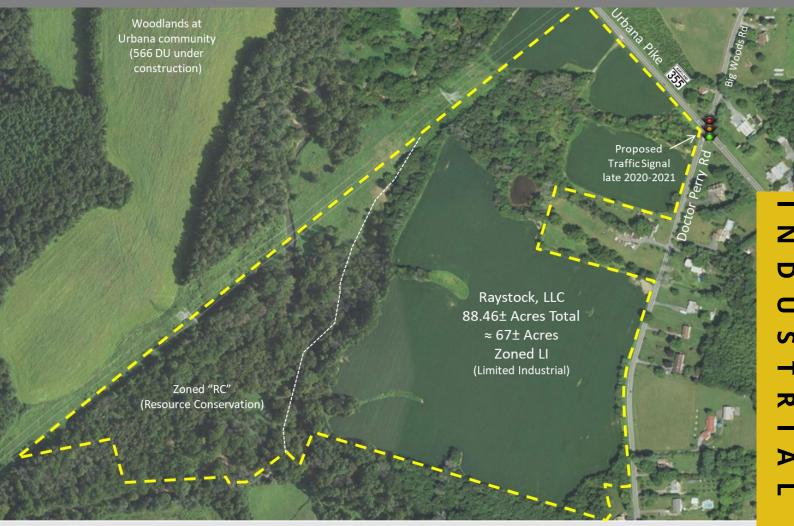

#### LAND AREA:

± 88.46 Acres Total

#### **ZONING:**

Approximately 67 acres zoned Limited Industrial (LI.)

#### **SUMMARY:**

Site offers perfect location for a flex-warehouse for support businesses and a quality self-storage facility for the fast growing community of The Villages of Urbana. Urbana currently has over 3,100 dwelling units built out of 4,275DU approved with an additional 1,000 acres of master planned growth.