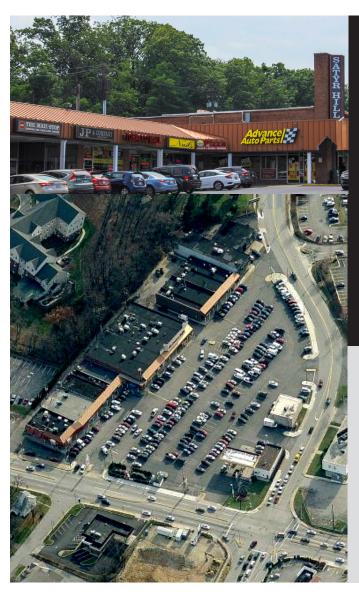

The Satyr Hill Shopping Center is located on a busy section of East Joppa Road and features easy access to and from the Baltimore Beltway I-695 making this shopping center a prime location for your store or business. This highly visible retail center is home to national tenants such as Dunkin Donuts, Shell, Wayback Burger, Cathrine's, and Advance Auto Parts. Adjacent to the Satyr Hill Shopping Center are the North Plaza Shopping Center and Perring Plaza. If you are looking for a successful retail location in northern Baltimore County, look no further than the Satyr Hill Shopping Center. The center leases to many well-known businesses, offering a wide variety of services.

## **Property Highlights**

- 53,219 SF Retail Center located in the Corner of East Joppa Road & Satyr Hill Road in Parkville, MD
- Easy Access to and from the Baltimore Beltway I-695
- Highly Visible Retail Center
- Units 4 & 5 Available \$20/SF NNN (1,250 SF MIN - 2,690 SF MAX)
- Units 11 & 12 Available \$26/SF NNN (1,200 SF MIN - 2,475 SF MAX)
- Traffic Counts Upwards of 30,000
- Video Monitoring
- Join National Retailers such as Dunkin Donuts, Shell, WayBack Burgers, Cathrine's, Enterprise & Advance Auto Parts
- Adjacent Shopping Centers Include: North Plaza Shopping Center and Perring Plaza

## RETAIL SPACE AVAILABLE FOR LEASE 2023 - 2053 EAST JOPPA ROAD, PARKVILLE, MARYLAND