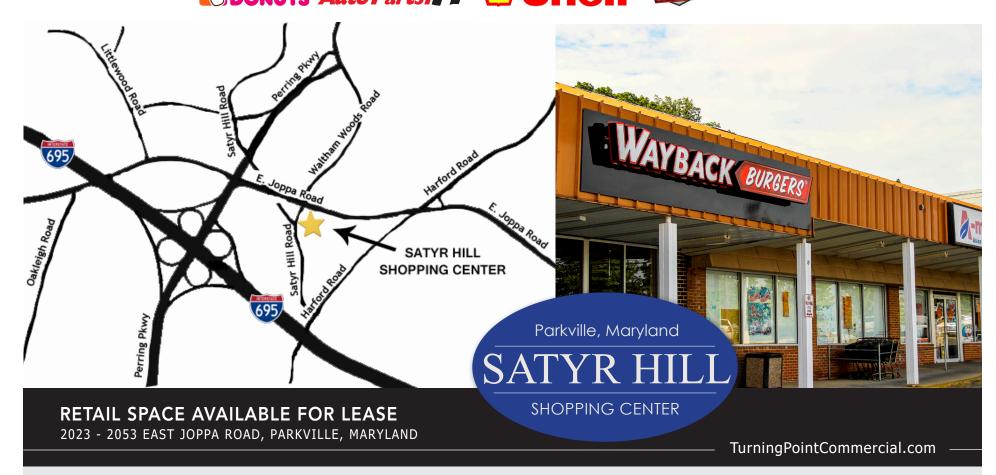

The Satyr Hill Shopping Center is located on a busy section of East Joppa Road and features easy access to and from the Baltimore Beltway I-695 making this shopping center a prime location for your store or business. This highly visible retail center is home to national tenants such as Dunkin Donuts, Shell, Wayback Burger, Cathrine's, and Advance Auto Parts. Adjacent to the Satyr Hill Shopping Center are the North Plaza Shopping Center and Perring Plaza. If you are looking for a successful retail location in northern Baltimore County, look no further than the Satyr Hill Shopping Center. The center leases to many well-known businesses, offering a wide variety of services.

## RETAIL SPACE AVAILABLE FOR LEASE 2023 - 2053 EAST JOPPA ROAD, PARKVILLE, MARYLAND