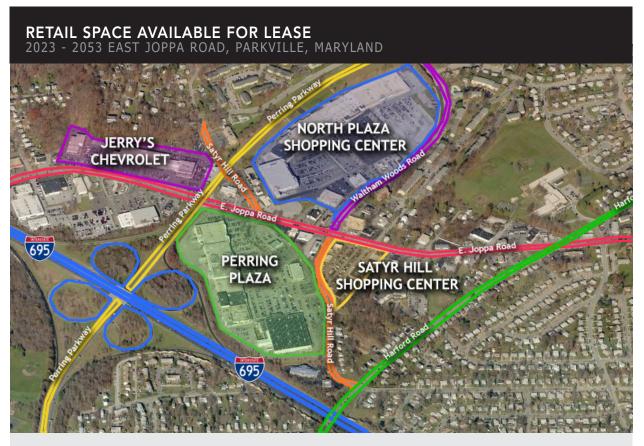

The Satyr Hill Shopping Center is located on a busy section of East Joppa Road and features easy access to and from the Baltimore Beltway I-695 making this shopping center a prime location for your store or business. This highly visible retail center is home to national tenants such as Dunkin Donuts, Shell, Wayback Burger, Cathrine's, and Advance Auto Parts. Adjacent to the Satyr Hill Shopping Center are the North Plaza Shopping Center and Perring Plaza. If you are looking for a successful retail location in northern Baltimore County, look no further than the Satyr Hill Shopping Center. The center leases to many well-known businesses, offering a wide variety of services.

## **Property Highlights**

- 53,219 SF Retail Center located in the Corner of East Joppa Road & Satyr Hill Road in Parkville, MD
- Easy Access to and from the Baltimore Beltway I-695
- Highly Visible Retail Center
- Units 4 & 5 Available \$20/SF NNN (1,250 SF MIN - 2,690 SF MAX)
- Units 11 & 12 Available \$26/SF NNN (1,200 SF MIN - 2,475 SF MAX)
- Traffic Counts Upwards of 30,000
- Video Monitoring
- Join National Retailers such as Dunkin Donuts, Shell, WayBack Burgers, Cathrine's, Enterprise & Advance Auto Parts
- Adjacent Shopping Centers Include: North Plaza Shopping Center and Perring Plaza

## RETAIL SPACE AVAILABLE FOR LEASE 2023 - 2053 EAST JOPPA ROAD, PARKVILLE, MARYLAND