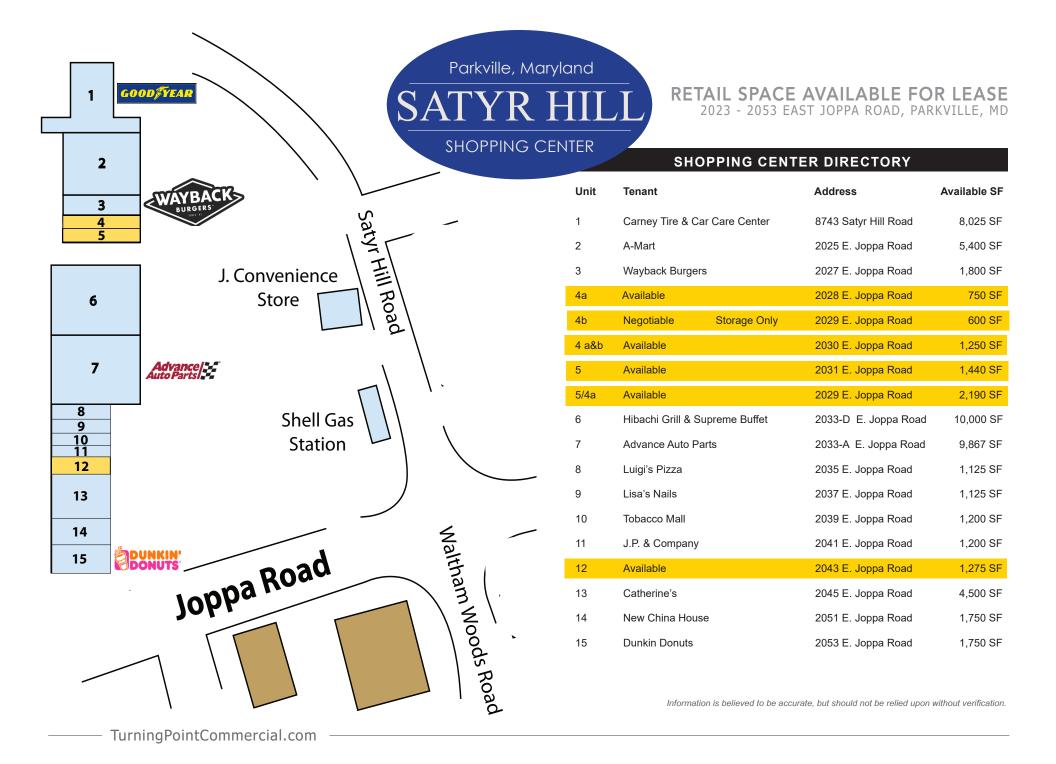

## **Property Highlights**

- 53,219 SF Retail Center located in the Corner of East Joppa Road & Satyr Hill Road in Parkville, MD
- Easy Access to and from the Baltimore Beltway I-695
- Highly Visible Retail Center
- Units 4 & 5 Available \$20/SF NNN (1,250 SF MIN - 2,690 SF MAX)
- Units 11 & 12 Available \$26/SF NNN (1,200 SF MIN - 2,475 SF MAX)
- Traffic Counts Upwards of 30,000
- Video Monitoring
- Join National Retailers such as Dunkin Donuts, Shell, WayBack Burgers, Cathrine's, Enterprise & Advance Auto Parts
- Adjacent Shopping Centers Include: North Plaza Shopping Center and Perring Plaza

## RETAIL SPACE AVAILABLE FOR LEASE 2023 - 2053 EAST JOPPA ROAD, PARKVILLE, MARYLAND