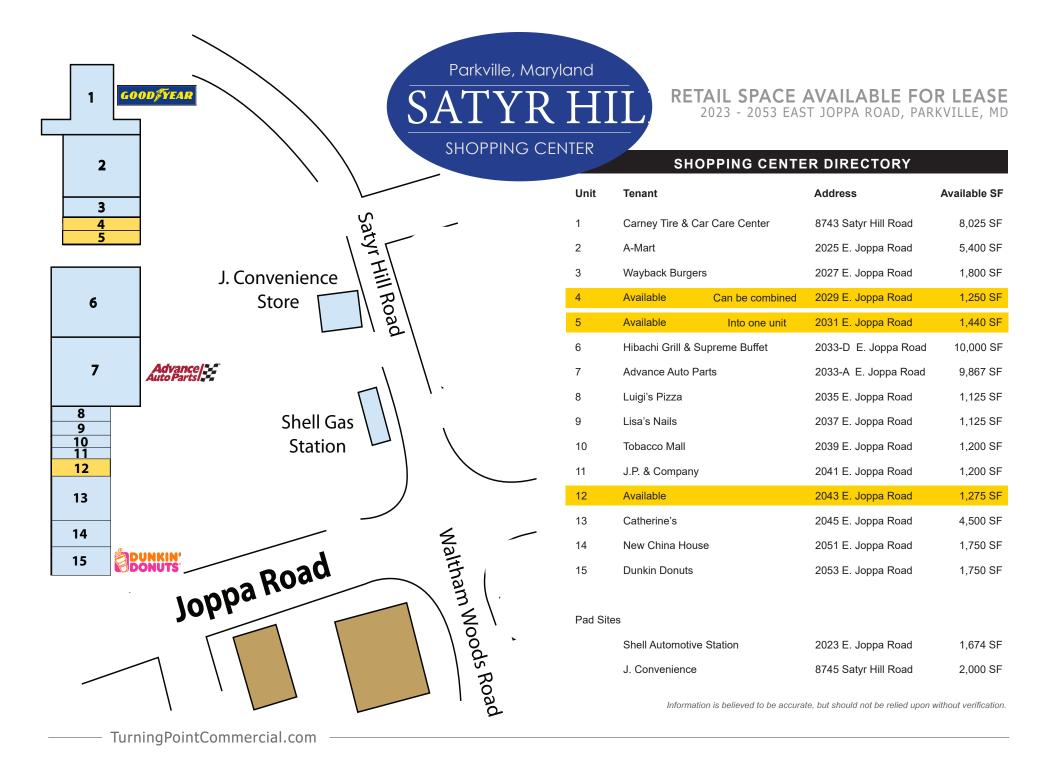

# **Property Highlights**

- Located in the Corner of East Joppa Road & Satyr Hill Road in Parkville, Maryland
- Easy Access to and from the Baltimore Beltway I-695
- Highly Visible Retail Center
- 3,965 SF of Retail Space Available
- 53,219 SF Retail Center with 7,639 SF Currently Available to Lease
- Traffic Counts Upwards of 30,000
- Video Monitoring
- Join National Retailers Such as Dunkin Donuts, Shell, Cathrine's, Enterprise & Advance Auto Parts
- Adjacent Shopping Centers Include: North Plaza Shopping Center and Perring Plaza