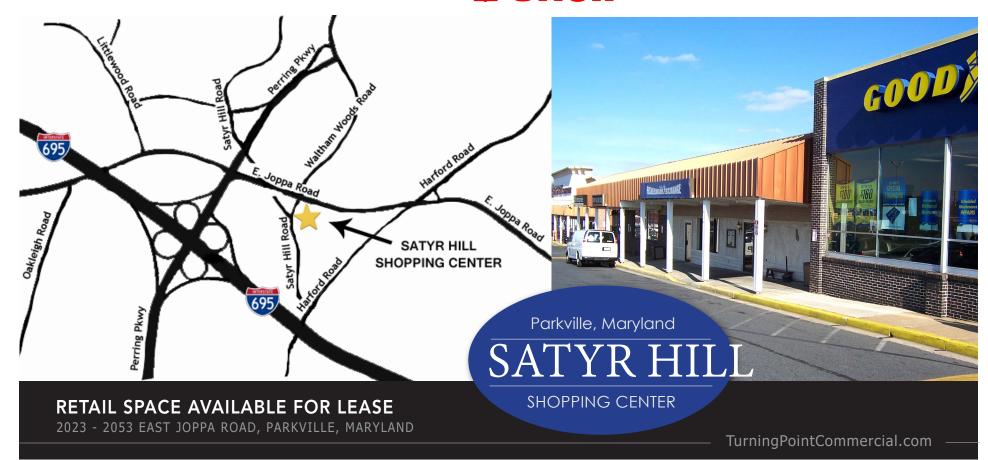

The Satyr Hill Shopping Center is located on a busy section of East Joppa Road and features easy access to and from the Baltimore Beltway I-695 making this shopping center a prime location for your store or business. This highly visible retail center is home to national tenants such as Dunkin Donuts, Shell, Cathrine's, and Advance Auto Parts. Adjacent to the Satyr Hill Shopping Center are the North Plaza Shopping Center and Perring Plaza. If you are looking for a successful retail location in northern Baltimore County, look no further than the Satyr Hill Shopping Center. The center leases to many well-known businesses, offering a wide variety of services.

# RETAIL SPACE AVAILABLE FOR LEASE 2023 - 2053 EAST JOPPA ROAD, PARKVILLE, MARYLAND