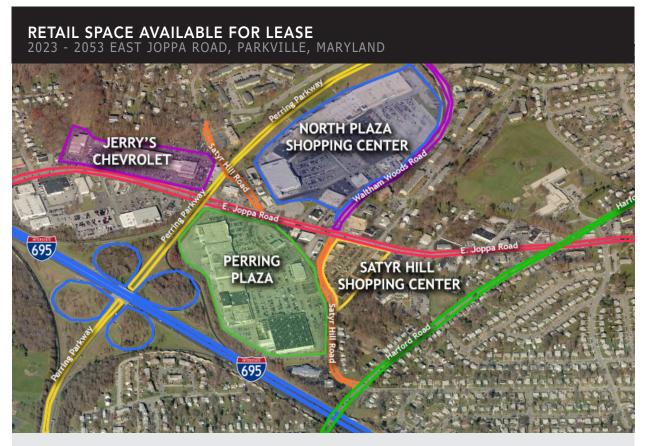

The Satyr Hill Shopping Center is located on a busy section of East Joppa Road and features easy access to and from the Baltimore Beltway I-695 making this shopping center a prime location for your store or business. This highly visible retail center is home to national tenants such as Dunkin Donuts, Shell, Cathrine's, and Advance Auto Parts. Adjacent to the Satyr Hill Shopping Center are the North Plaza Shopping Center and Perring Plaza. If you are looking for a successful retail location in northern Baltimore County, look no further than the Satyr Hill Shopping Center. The center leases to many well-known businesses, offering a wide variety of services.