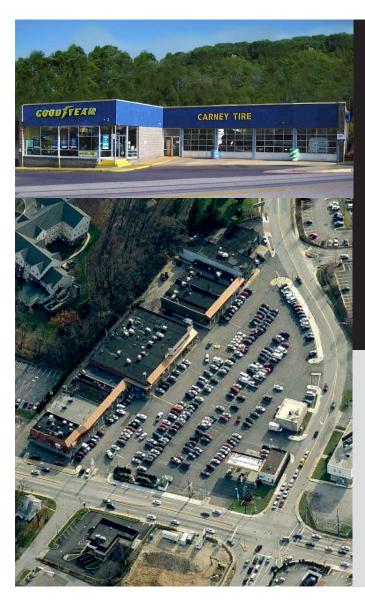

The Satyr Hill Shopping Center is located on a busy section of East Joppa Road and features easy access to and from the Baltimore Beltway I-695 making this shopping center a prime location for your store or business. This highly visible retail center is home to national tenants such as Dunkin Donuts, Shell, Cathrine's, and Advance Auto Parts. Adjacent to the Satyr Hill Shopping Center are the North Plaza Shopping Center and Perring Plaza. If you are looking for a successful retail location in northern Baltimore County, look no further than the Satyr Hill Shopping Center. The center leases to many well-known businesses, offering a wide variety of services.

# **Property Highlights**

- Located in the Corner of East Joppa Road & Satyr Hill Road in Parkville, Maryland
- Easy Access to and from the Baltimore Beltway I-695
- Highly Visible Retail Center
- 3,965 SF of Retail Space Available
- 53,219 SF Retail Center with 7,639 SF Currently Available to Lease
- Traffic Counts Upwards of 30,000
- Video Monitoring
- Join National Retailers Such as Dunkin Donuts, Shell, Cathrine's, Enterprise & Advance Auto Parts
- Adjacent Shopping Centers Include: North Plaza Shopping Center and Perring Plaza

# RETAIL SPACE AVAILABLE FOR LEASE 2023 - 2053 EAST JOPPA ROAD, PARKVILLE, MARYLAND