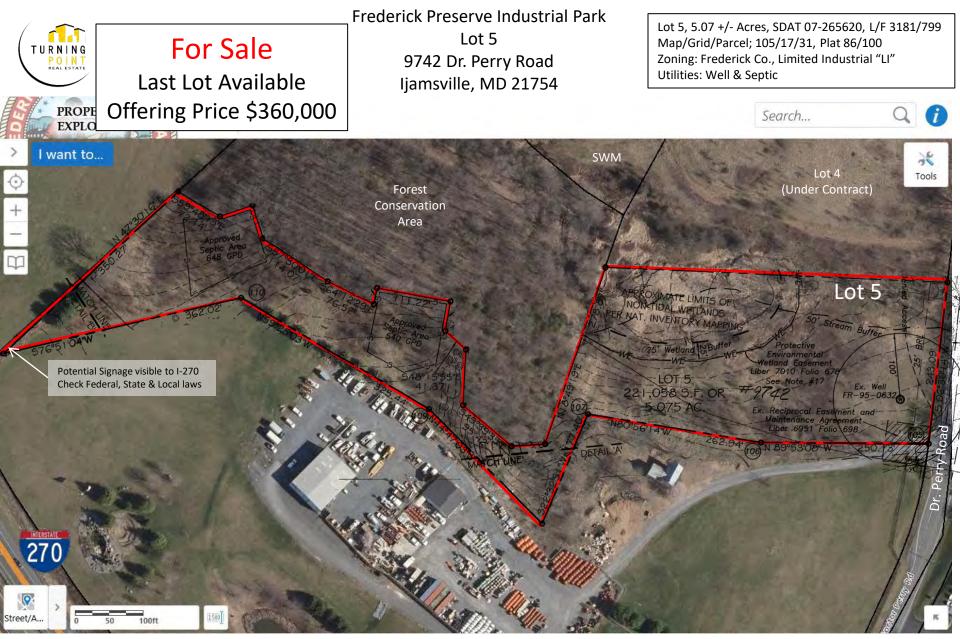

Frederick Preserve Industrial Park 9742 Dr. Perry Road Lot 5

Lot 5, 5.07 +/- Acres, SDAT 07-265620, L/F 3181/799 Zoning: Frederick Co., Limited Industrial "LI" Map/Grid/Parcel; 105/17/31, Plat 86/100 Utilities: Well & Septic PROPERTY