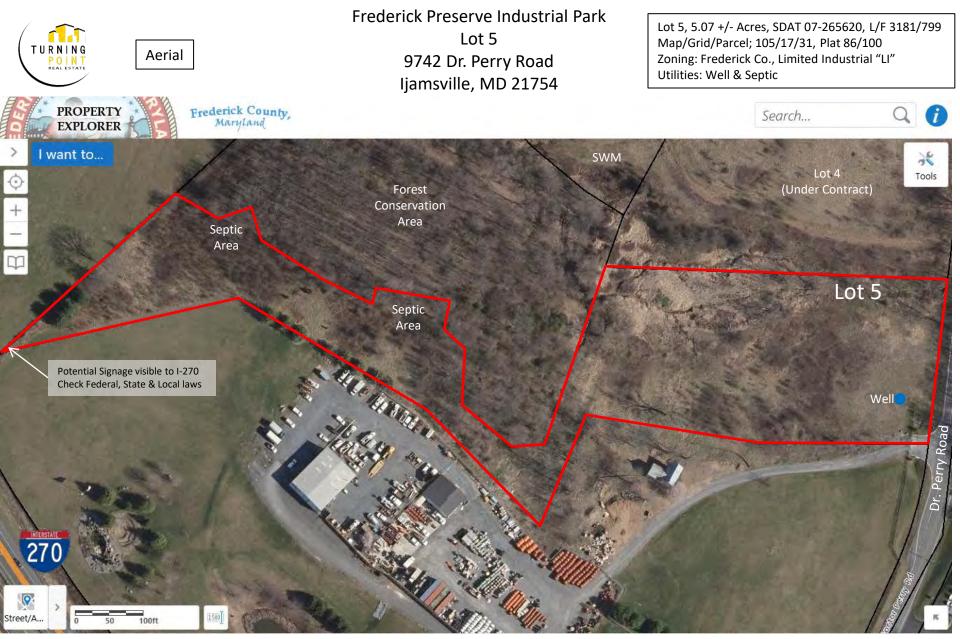

Frederick Preserve Industrial Park 9742 Dr. Perry Road Lot 5

Lot 5, 5.07 +/- Acres, SDAT 07-265620, L/F 3181/799 Zoning: Frederick Co., Limited Industrial "LI" Map/Grid/Parcel; 105/17/31, Plat 86/100 Utilities: Well & Septic PROPERTY