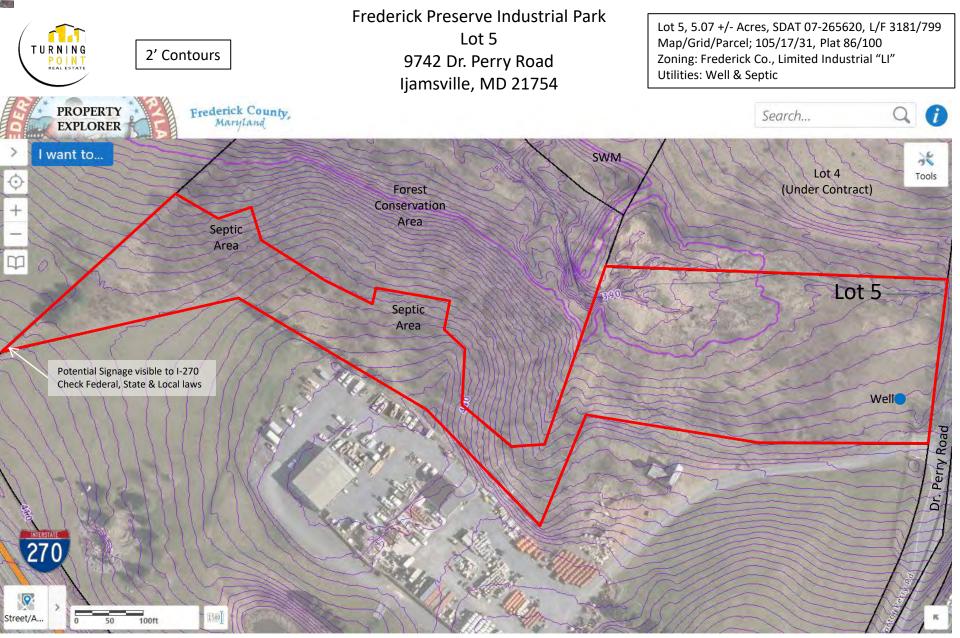

Frederick Preserve Industrial Park 9742 Dr. Perry Road Lot 5

Lot 5, 5.07 +/- Acres, SDAT 07-265620, L/F 3181/799 Zoning: Frederick Co., Limited Industrial "LI" Map/Grid/Parcel; 105/17/31, Plat 86/100 Utilities: Well & Septic PROPERTY