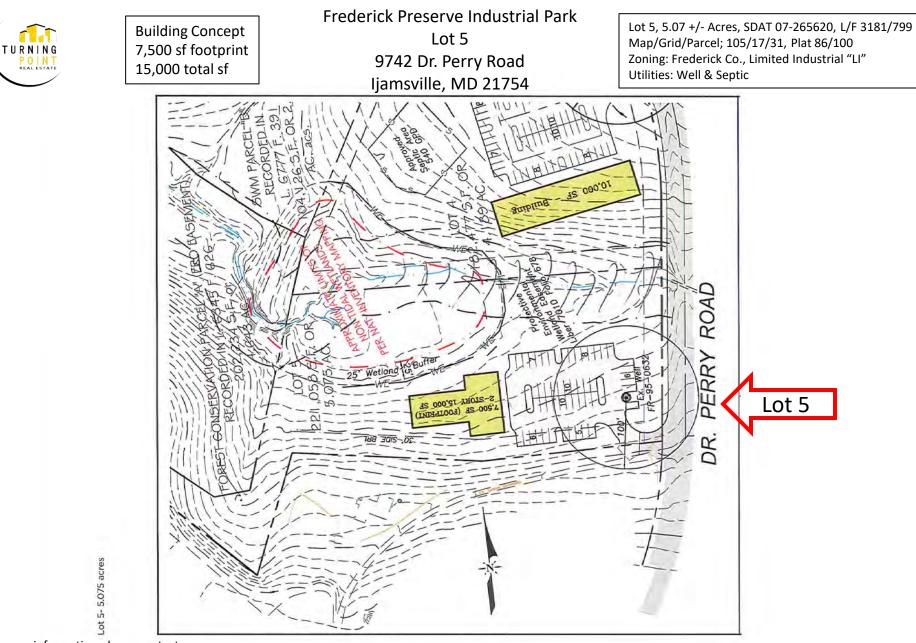

Building Concept 7,500 sf footprint 15,000 total sf Frederick Preserve Industrial Park Lot 5 9742 Dr. Perry Road Ijamsville, MD 21754

Lot 5, 5.07 +/- Acres, SDAT 07-265620, L/F 3181/799 Map/Grid/Parcel; 105/17/31, Plat 86/100 Zoning: Frederick Co., Limited Industrial "LI" Utilities: Well & Septic