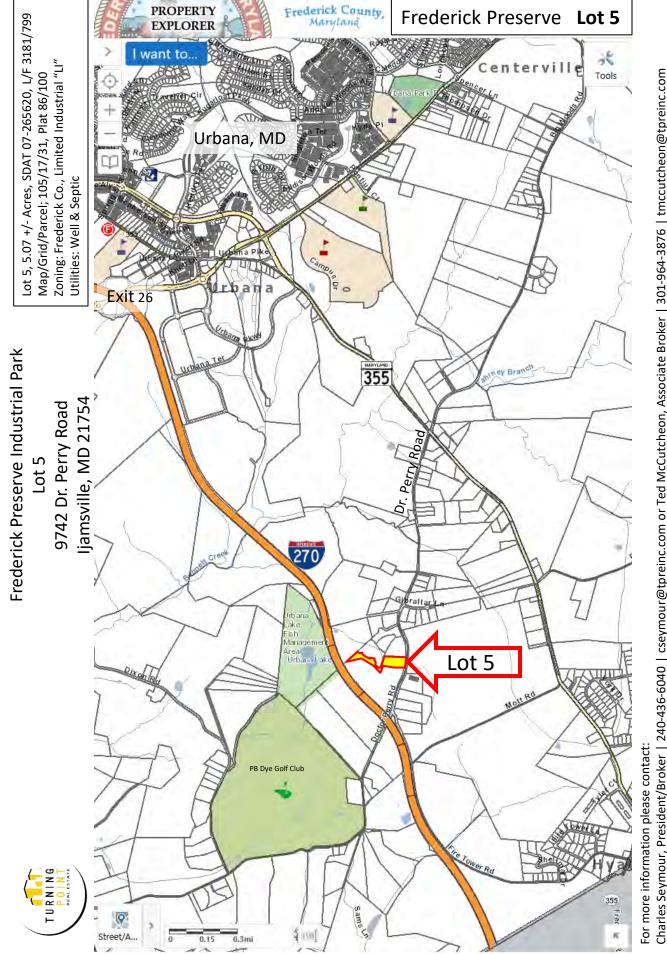

Frederick Preserve Industrial Park 9742 Dr. Perry Road Lot 5

Lot 5, 5.07 +/- Acres, SDAT 07-265620, L/F 3181/799 Zoning: Frederick Co., Limited Industrial "LI" Map/Grid/Parcel; 105/17/31, Plat 86/100 Utilities: Well & Septic PROPERTY