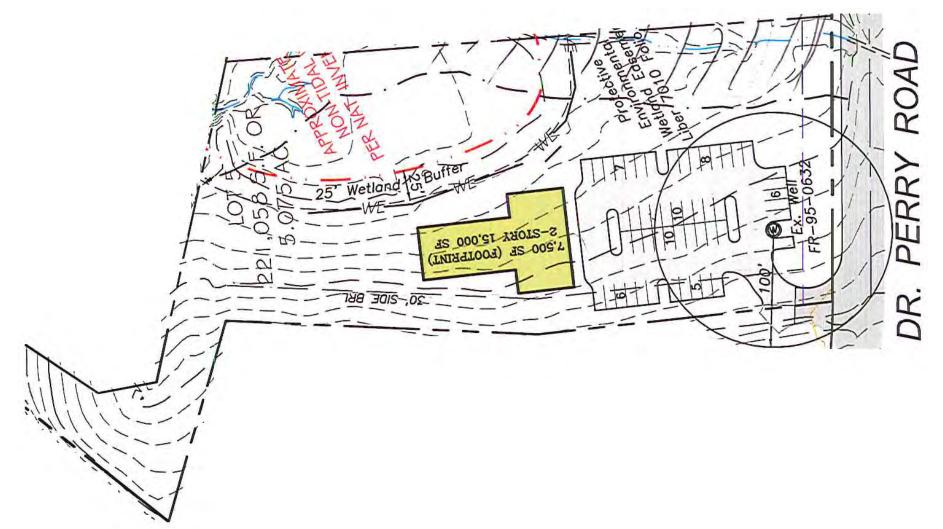

Building Concept 7,500 sf footprint 15,000 total sf Frederick Preserve Industrial Park Lot 5 9742 Dr. Perry Road Ijamsville, MD 21754

Lot 5, 5.07 +/- Acres, SDAT 07-265620, L/F 3181/799 Map/Grid/Parcel; 105/17/31, Plat 86/100 Zoning: Frederick Co., Limited Industrial "LI" Utilities: Well & Septic