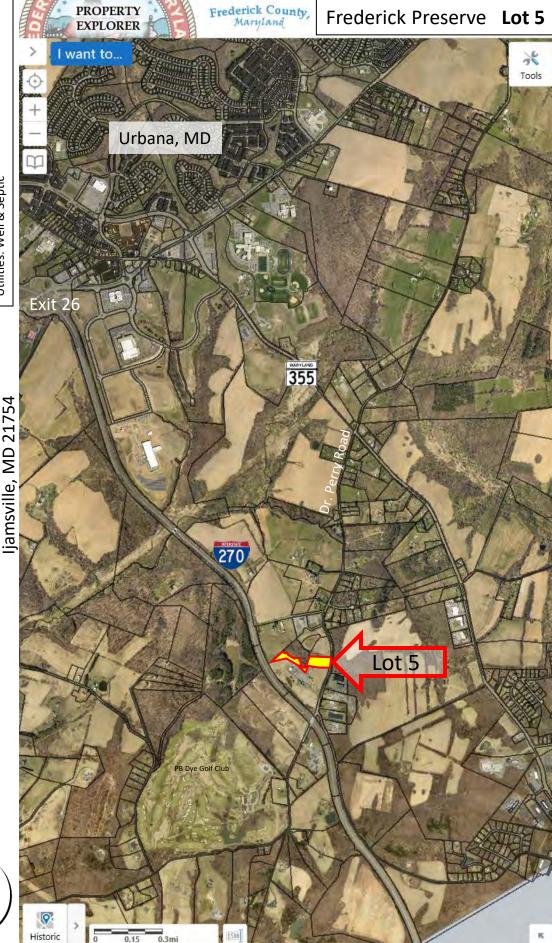

Frederick Preserve Industrial Park 9742 Dr. Perry Road Lot 5

Lot 5, 5.07 +/- Acres, SDAT 07-265620, L/F 3181/799 Zoning: Frederick Co., Limited Industrial "LI" Map/Grid/Parcel; 105/17/31, Plat 86/100 Utilities: Well & Septic PROPERTY