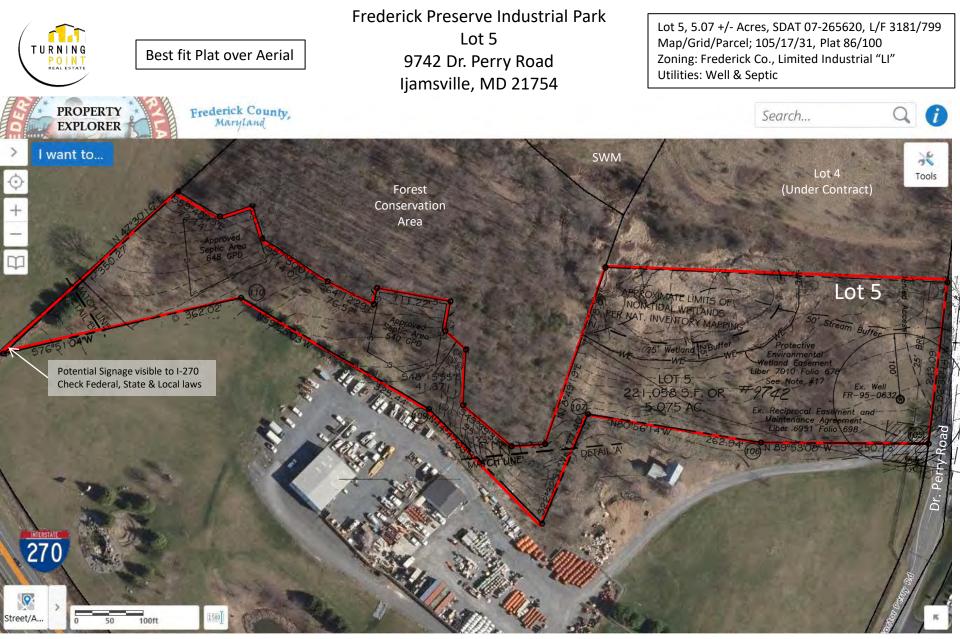

Frederick Preserve Industrial Park 9742 Dr. Perry Road Lot 5

Lot 5, 5.07 +/- Acres, SDAT 07-265620, L/F 3181/799 Zoning: Frederick Co., Limited Industrial "LI" Map/Grid/Parcel; 105/17/31, Plat 86/100 Utilities: Well & Septic PROPERTY