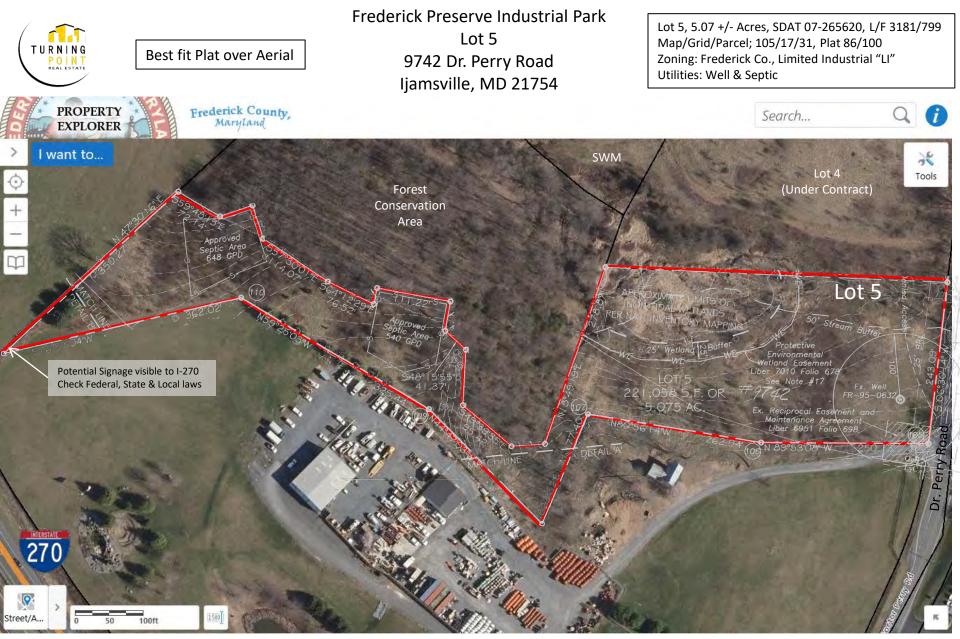

Frederick Preserve Industrial Park 9742 Dr. Perry Road Lot 5

Lot 5, 5.07 +/- Acres, SDAT 07-265620, L/F 3181/799 Zoning: Frederick Co., Limited Industrial "LI" Map/Grid/Parcel; 105/17/31, Plat 86/100 Utilities: Well & Septic PROPERTY