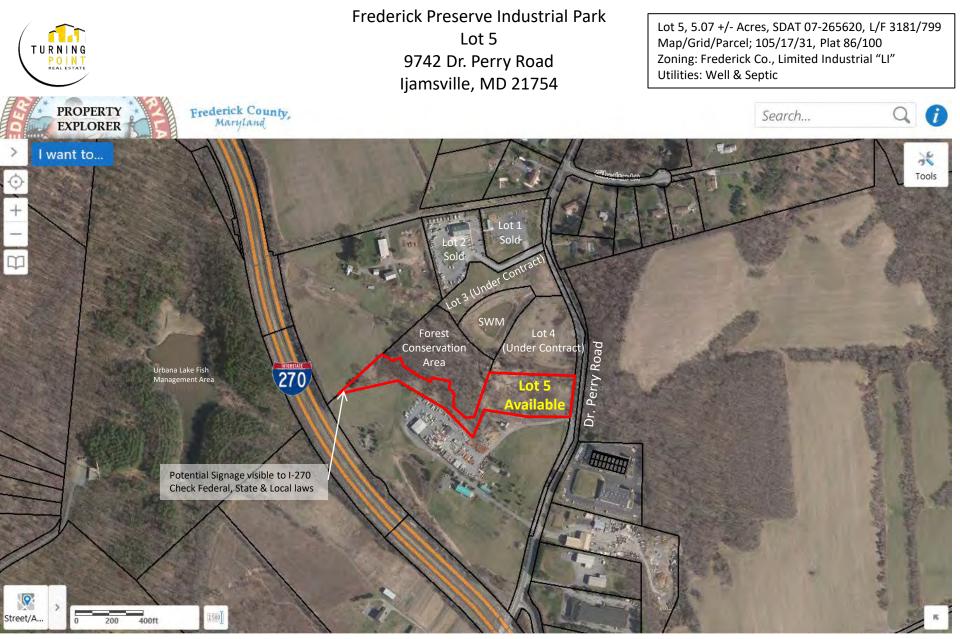

Frederick Preserve Industrial Park 9742 Dr. Perry Road Lot 5

Lot 5, 5.07 +/- Acres, SDAT 07-265620, L/F 3181/799 Zoning: Frederick Co., Limited Industrial "LI" Map/Grid/Parcel; 105/17/31, Plat 86/100 Utilities: Well & Septic PROPERTY