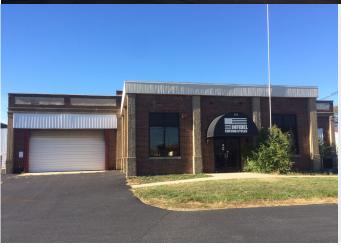

# HIGHLY VISIBLE WAREHOUSE IN HAGERSTOWN, MARYLAND

775 Frederick Street, Hagerstown, Maryland 21740

www.TPCRE.com

Available for sale is a 106,052 SF retail/warehouse situated on approximately 6.35 acres of Industrial-Restricted (IR) zoned land in Hagerstown, Maryland. The property offers excellent tractor trailer access, 50+ on site parking spaces, seven drive in doors, three dock high doors, various ceiling heights ranging from 12-30 feet, and is situated on Frederick Street and minutes from Interstate 70 and 81. **For Sale at \$2,990,000.** 

## **Property Highlights**

- Total of 106,052 SF of Retail / Warehouse Space
- 6.35 Acres Zoned IR Industrial- Restricted
- Great Visibility along Easy Traffic Route
- Clear Ceiling Heights Vary from 12 30 Feet
- Three Dock High Doors
- Seven Drive In / Grade Level Doors
- Public Utilities
- 50 Plus Off Street Parking Spaces
- Excellent Tractor Trailer Access
- Minutes from Interstate 70 and Interstate 81