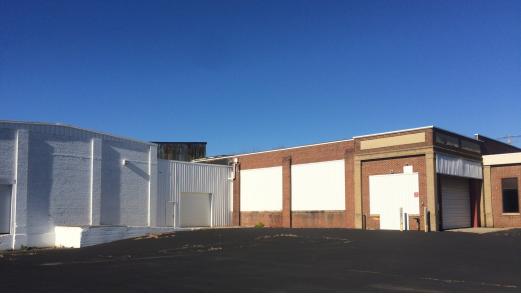

# HIGHLY VISIBLE WAREHOUSE IN HAGERSTOWN, MARYLAND

775 Frederick Street, Hagerstown, Maryland 21740

www.TPCRE.com

Available for sale is a 106,052 SF retail/warehouse situated on approximately 6.35 acres of Industrial-Restricted (IR) zoned land in Hagerstown, Maryland. The property offers excellent tractor trailer access, 50+ on site parking spaces, seven drive in doors, three dock high doors, various ceiling heights ranging from 12-30 feet, and is situated on Frederick Street and minutes from Interstate 70 and 81. **For Sale at \$2,990,000.** 

## **Property Highlights**

- Total of 106,052 SF of Retail / Warehouse Space
- 6.35 Acres Zoned IR Industrial- Restricted
- Great Visibility along Easy Traffic Route
- Clear Ceiling Heights Vary from 12 30 Feet
- Three Dock High Doors
- Seven Drive In / Grade Level Doors
- Public Utilities
- 50 Plus Off Street Parking Spaces
- Excellent Tractor Trailer Access
- Minutes from Interstate 70 and Interstate 81