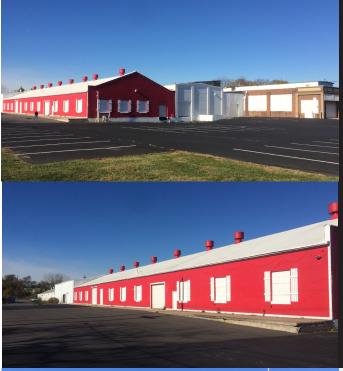

# HIGHLY VISIBLE WAREHOUSE IN HAGERSTOWN, MARYLAND

775 Frederick Street, Hagerstown, Maryland 21740

www.TPCRE.com

Available for sale is a 106,052 SF retail/warehouse situated on approximately 6.35 acres of Industrial-Restricted (IR) zoned land in Hagerstown, Maryland. The property offers excellent tractor trailer access, 50+ on site parking spaces, seven drive in doors, three dock high doors, various ceiling heights ranging from 12-30 feet, and is situated on Frederick Street and minutes from Interstate 70 and 81. **For Sale at \$2,990,000.** 

## **Property Highlights**

- Total of 106,052 SF of Retail / Warehouse Space
- 6.35 Acres Zoned IR Industrial- Restricted
- Great Visibility along Easy Traffic Route
- Clear Ceiling Heights Vary from 12 30 Feet
- Three Dock High Doors
- Seven Drive In / Grade Level Doors
- Public Utilities
- 50 Plus Off Street Parking Spaces
- Excellent Tractor Trailer Access
- Minutes from Interstate 70 and Interstate 81