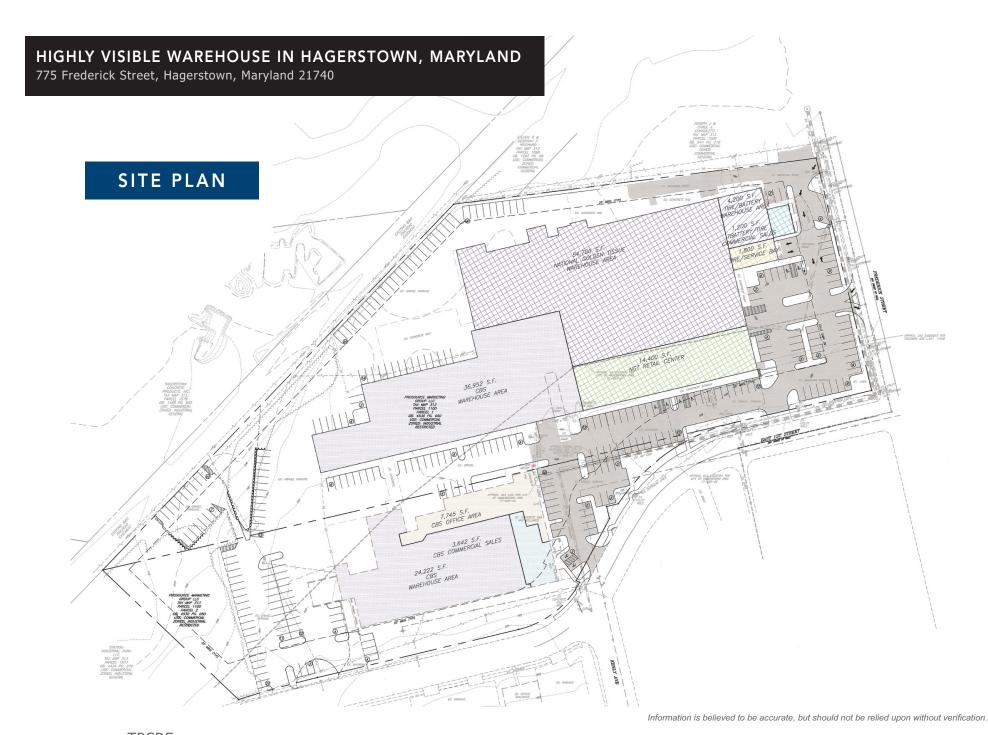

# HIGHLY VISIBLE WAREHOUSE IN HAGERSTOWN, MARYLAND

775 Frederick Street, Hagerstown, Maryland 21740

www.TPCRE.com

Available for sale is a 106,052 SF retail/warehouse situated on approximately 6.35 acres of Industrial-Restricted (IR) zoned land in Hagerstown, Maryland. The property offers excellent tractor trailer access, 50+ on site parking spaces, seven drive in doors, three dock high doors, various ceiling heights ranging from 12-30 feet, and is situated on Frederick Street and minutes from Interstate 70 and 81. **For Sale at \$2,990,000.** 

## **Property Highlights**

- Total of 106,052 SF of Retail / Warehouse Space
- 6.35 Acres Zoned IR Industrial- Restricted
- Great Visibility along Easy Traffic Route
- Clear Ceiling Heights Vary from 12 30 Feet
- Three Dock High Doors
- Seven Drive In / Grade Level Doors
- Public Utilities
- 50 Plus Off Street Parking Spaces
- Excellent Tractor Trailer Access
- Minutes from Interstate 70 and Interstate 81