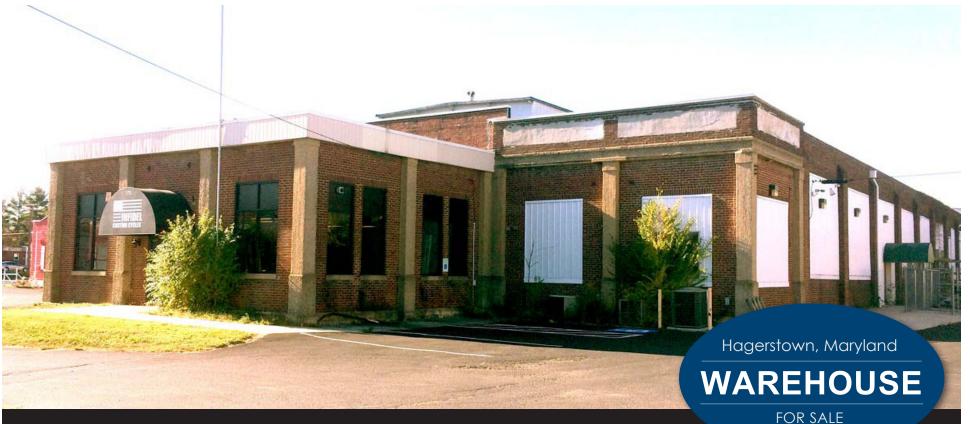

# HIGHLY VISIBLE WAREHOUSE IN HAGERSTOWN, MARYLAND

775 Frederick Street, Hagerstown, Maryland 21740

www.TPCRE.com

Available for sale is a 106,052 SF retail/warehouse situated on approximately 6.35 acres of Industrial-Restricted (IR) zoned land in Hagerstown, Maryland. The property offers excellent tractor trailer access, 50+ on site parking spaces, seven drive in doors, three dock high doors, various ceiling heights ranging from 12-30 feet, and is situated on Frederick Street and minutes from Interstate 70 and 81. **For Sale at \$2,990,000.** 

## **Property Highlights**

- Total of 106,052 SF of Retail / Warehouse Space
- 6.35 Acres Zoned IR Industrial- Restricted
- Great Visibility along Easy Traffic Route
- Clear Ceiling Heights Vary from 12 30 Feet
- Three Dock High Doors
- Seven Drive In / Grade Level Doors
- Public Utilities
- 50 Plus Off Street Parking Spaces
- Excellent Tractor Trailer Access
- Minutes from Interstate 70 and Interstate 81