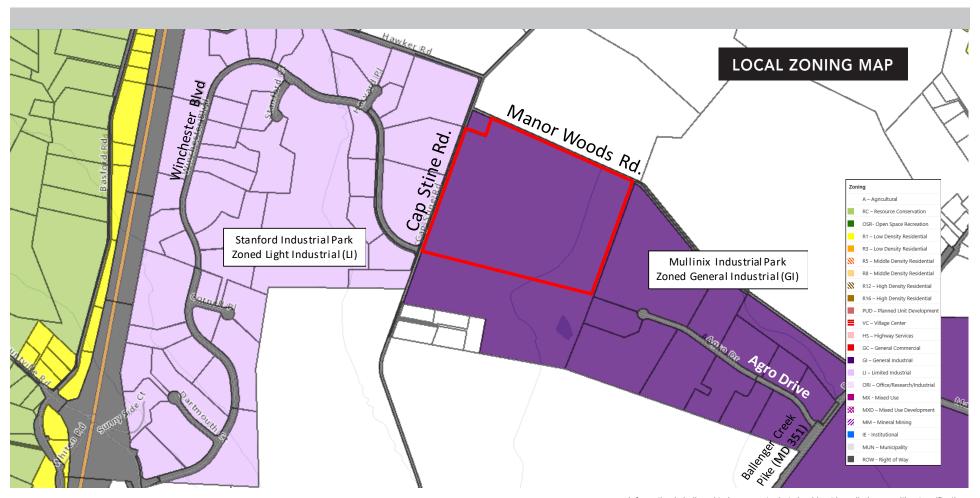

Available for sale is 65<sup>+/-</sup> acres of general industrial (GI) zoned land in Frederick, Maryland off of Cap Stine Road. GI is Frederick County's heaviest industrial zoning district which allows for outside yard storage such as contractor yards, petroleum product storage, solar facilities, salvage yards, mineral extraction, stone & wood processing, manufacturing and many more uses. This property is the largest tract of GI zoned land available in Frederick County on the market today with easy access to interstate roads. There is a preliminary subdivision plan with engineering work and ten approved perc sites convey (seller will reserve Lot 1 with all of the current improvements). The property is located between the Standford Industrial Park and is in close proximity to Routes 15 and 340.