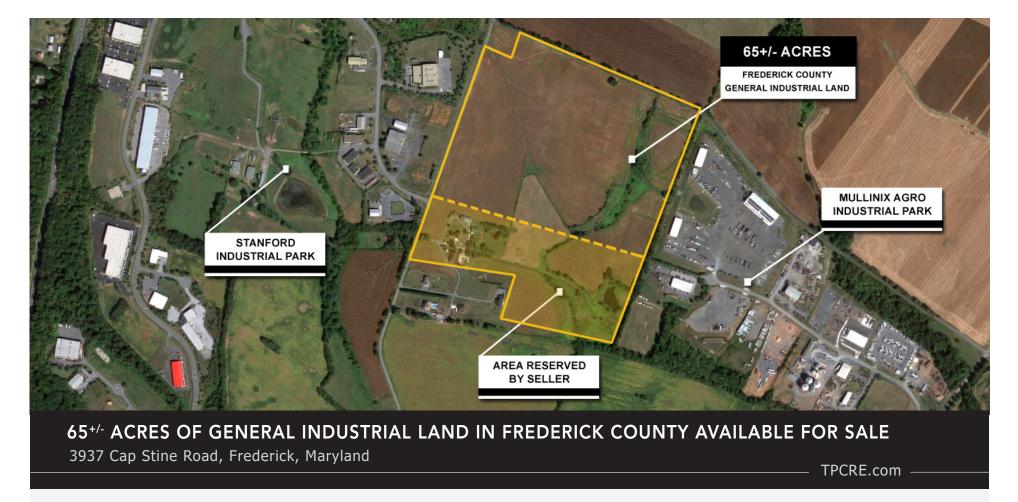

Available for sale is 65<sup>+/-</sup> acres of general industrial (GI) zoned land in Frederick, Maryland off of Cap Stine Road. GI is Frederick County's heaviest industrial zoning district which allows for outside yard storage such as contractor yards, petroleum product storage, solar facilities, salvage yards, mineral extraction, stone & wood processing, manufacturing and many more uses. This property is the largest tract of GI zoned land available in Frederick County on the market today with easy access to interstate roads. There is a preliminary subdivision plan with engineering work and ten approved perc sites convey (seller will reserve Lot 1 with all of the current improvements). The property is located between the Standford Industrial Park and is in close proximity to Routes 15 and 340.

# 65+/- ACRES OF GENERAL INDUSTRIAL LAND IN FREDERICK COUNTY AVAILABLE FOR SALE 3937 Cap Stine Road, Frederick, Maryland