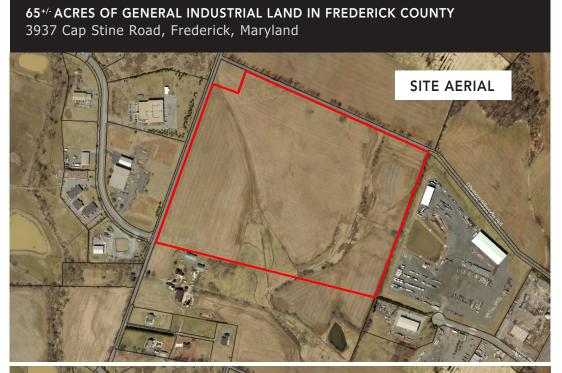

ge yards, mineral extraction, stone & wood processing, manufacturing and many more uses. This property is the largest tract of GI zoned land available in Frederick County on the market today with easy access to interstate roads. There is a preliminary subdivision plan with engineering work and ten approved perc sites convey (seller will reserve Lot 1 with all of the current improvements). The property is located between the Standford Industrial Park and is in close proximity to Routes 15 and 340.

### For more information, please contact:

Charles Seymour, Broker/Owner | 240 436 6040 Phone | cseymour@tpreinc.com
Ted McCutcheon, Commercial Sales & Leasing | 240 436 6058 Phone | tmccutcheon@tpreinc.com
8923 Fingerboard Road, Frederick, Maryland 21704 | www.TPCRE.com | 301 831 8232 Office





# SITE AERIAL WITH CONCEPT SUBDIVISION PLAN

### **Permitted Uses**

### Natural Resources Uses

- · Agricultural Activities
- Nursery Retail / Wholesale
- Sawmill
- Mineral Extraction/Processing

### Commercial Uses - Retail

- Auction House
- · Boats, Sales, & Service
- Farm Equipment Sales / Service
- Feed and Grain Mill
- Lumber Yard

### Commercial Business & Personal Services

- Communication Towers
- Carpentry, Electrical, Plumbing, Welding, Printing & Upholstery
- · Contractors, Fencing, Pool & Siding
- Landscape Contractor

### Wholesaling and Processing

- Agricultural Products Processing
- Bottling Plant
- Contractors Equipment & Material Storage Yard
- Petroleum Products Storage
- Laboratory Research Experimental or Testing
- Industrial Laundry & Dry Cleaning
- Self Storage U