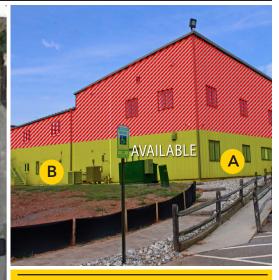

### **First Floor Office Building:**

A - 2,930 SF (+/-)

B - 3,391 SF (+/-)

A+B - 6,321 SF (+/-)

Charles Seymour, Broker | 240-436-6040 Phone | cseymour@tpreinc.com

Frederick, Maryland