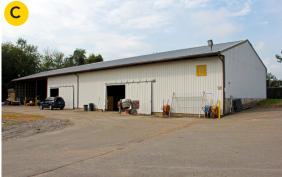

#### C - Outbuilding 6,000 SF (+/-)

• Dry Storage Outbuilding with 2 Large sliding doors, 3 large bays.

D - Outbuilding 2,700 SF (+/-)

Dry Storage Outbuilding

YARD SPACE: Fenced Yard Space - 1.5 Acres (+/-)

# **OUTBUILDINGS & SECURED YARD SPACE**

5304 Kings Court, Frederick Maryland 21703

Fenced Yard Space (Total Area) 1.87 Acres

- C Outbuilding 6,000 SF (+/-)
- Dry Storage Outbuilding with 2 Large sliding doors, 3 large bays.
- D Outbuilding 2,700 SF (+/-)
- Dry Storage Outbuilding