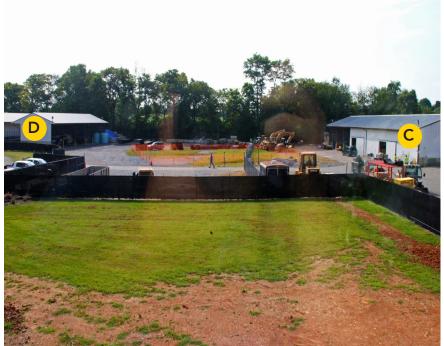

#### C - Outbuilding 6,000 SF (+/-)

• Dry Storage Outbuilding with 2 Large sliding doors, 3 large bays.

D - Outbuilding 2,700 SF (+/-)

Dry Storage Outbuilding

YARD SPACE: Fenced Yard Space - 1.5 Acres (+/-)

# **OUTBUILDINGS & SECURED YARD SPACE**

5304 Kings Court, Frederick Maryland 21703

Fenced Yard Space (Total Area) 1.87 Acres

- C Outbuilding 6,000 SF (+/-)
- Dry Storage Outbuilding with 2 Large sliding doors, 3 large bays.
- D Outbuilding 2,700 SF (+/-)
- Dry Storage Outbuilding