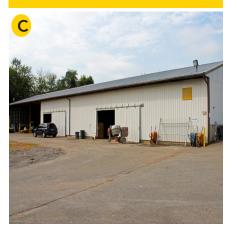

#### C - Outbuilding 6,000 SF (+/-)

• Dry Storage Outbuilding with 2 Large sliding doors, 3 large bays.

D - Outbuilding 2,700 SF (+/-)

Dry Storage Outbuilding

YARD SPACE: Fenced Yard Space - 1.5 Acres (+/-)

# **OUTBUILDINGS & SECURED YARD SPACE**

5304 Kings Court, Frederick Maryland 21703

Fenced Yard Space (Total Area) 1.87 Acres

- C Outbuilding 6,000 SF (+/-)
- Dry Storage Outbuilding with 2 Large sliding doors, 3 large bays.
- D Outbuilding 2,700 SF (+/-)
- Dry Storage Outbuilding