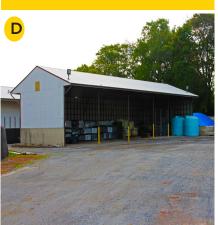

#### C - Outbuilding 6,000 SF (+/-)

• Dry Storage Outbuilding with 2 Large sliding doors, 3 large bays.

D - Outbuilding 2,700 SF (+/-)

Dry Storage Outbuilding

YARD SPACE: Fenced Yard Space - 1.5 Acres (+/-)

# **OUTBUILDINGS & SECURED YARD SPACE**

5304 Kings Court, Frederick Maryland 21703

Fenced Yard Space (Total Area) 1.87 Acres

- C Outbuilding 6,000 SF (+/-)
- Dry Storage Outbuilding with 2 Large sliding doors, 3 large bays.
- D Outbuilding 2,700 SF (+/-)
- Dry Storage Outbuilding