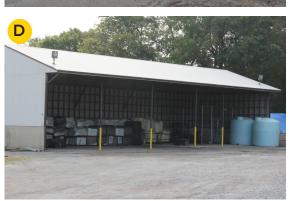

#### C - Outbuilding 6,000 SF (+/-)

• Dry Storage Outbuilding with 2 Large sliding doors, 3 large bays.

D - Outbuilding 2,700 SF (+/-)

Dry Storage Outbuilding

YARD SPACE: Fenced Yard Space - 1.5 Acres (+/-)

# **OUTBUILDINGS & SECURED YARD SPACE**

5304 Kings Court, Frederick Maryland 21703

Fenced Yard Space (Total Area) 1.87 Acres

- C Outbuilding 6,000 SF (+/-)
- Dry Storage Outbuilding with 2 Large sliding doors, 3 large bays.
- D Outbuilding 2,700 SF (+/-)
- Dry Storage Outbuilding