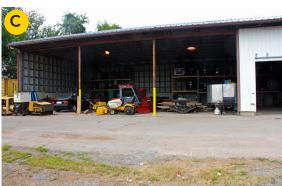

#### C - Outbuilding 6,000 SF (+/-)

• Dry Storage Outbuilding with 2 Large sliding doors, 3 large bays.

D - Outbuilding 2,700 SF (+/-)

Dry Storage Outbuilding

YARD SPACE: Fenced Yard Space - 1.5 Acres (+/-)

# **OUTBUILDINGS & SECURED YARD SPACE**

5304 Kings Court, Frederick Maryland 21703

Fenced Yard Space (Total Area) 1.87 Acres

- C Outbuilding 6,000 SF (+/-)
- Dry Storage Outbuilding with 2 Large sliding doors, 3 large bays.
- D Outbuilding 2,700 SF (+/-)
- Dry Storage Outbuilding