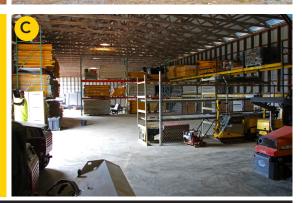

#### C - Outbuilding 6,000 SF (+/-)

• Dry Storage Outbuilding with 2 Large sliding doors, 3 large bays.

D - Outbuilding 2,700 SF (+/-)

Dry Storage Outbuilding

YARD SPACE: Fenced Yard Space - 1.5 Acres (+/-)

# **OUTBUILDINGS & SECURED YARD SPACE**

5304 Kings Court, Frederick Maryland 21703

Fenced Yard Space (Total Area) 1.87 Acres

- C Outbuilding 6,000 SF (+/-)
- Dry Storage Outbuilding with 2 Large sliding doors, 3 large bays.
- D Outbuilding 2,700 SF (+/-)
- Dry Storage Outbuilding