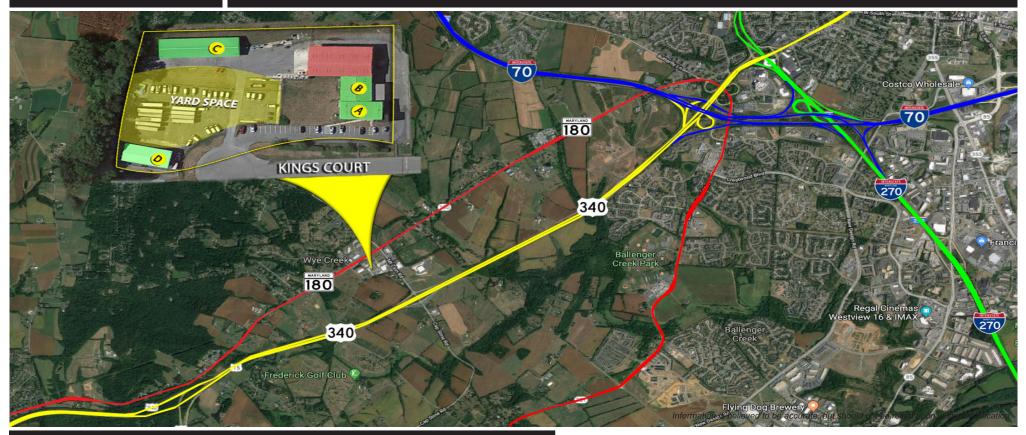

# OFFICES, OUTBUILDINGS & SECURED YARD SPACE 5304 Kings Court, Frederick Maryland 21703 LEASE ALL OR SUBDIVIDE

## INDUSTRIAL OFFICES, OUTBUILDINGS & YARD SPACE

5304 Kings Court, Frederick Maryland 21703