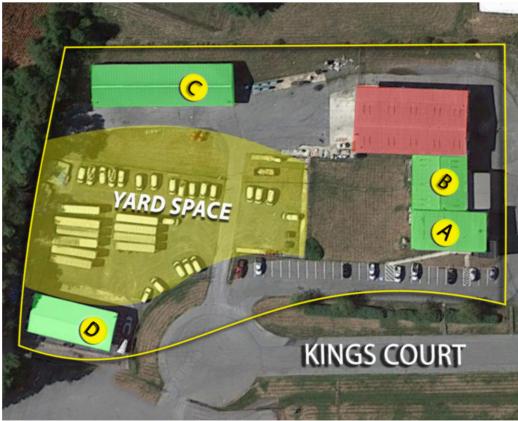

# OFFICES, OUTBUILDINGS & SECURED YARD SPACE 5304 Kings Court, Frederick Maryland 21703 LEASE ALL OR SUBDIVIDE

#### C - Outbuilding 6,000 SF (+/-)

• Dry Storage Outbuilding with 2 Large sliding doors, 3 large bays.

D - Outbuilding 2,700 SF (+/-)

Dry Storage Outbuilding

YARD SPACE: Fenced Yard Space - 1.5 Acres (+/-)

### **First Floor Office Building:**

A - 2,930 SF (+/-)

B - 3,391 SF (+/-)

A+B - 6,321 SF (+/-)

Charles Seymour, Broker | 240-436-6040 Phone | cseymour@tpreinc.com

Frederick, Maryland

# **OUTBUILDINGS & SECURED YARD SPACE**

5304 Kings Court, Frederick Maryland 21703

Fenced Yard Space (Total Area) 1.87 Acres

- C Outbuilding 6,000 SF (+/-)
- Dry Storage Outbuilding with 2 Large sliding doors, 3 large bays.
- D Outbuilding 2,700 SF (+/-)
- Dry Storage Outbuilding