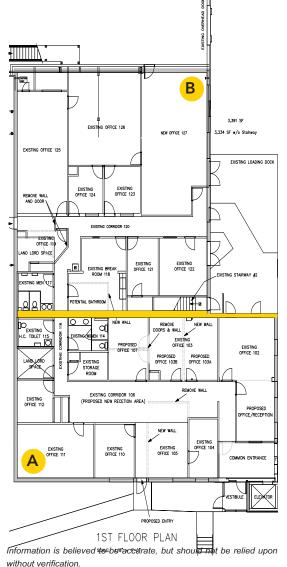

### **First Floor Office Building:**

A - 2,930 SF (+/-)

B - 3,391 SF (+/-)

A+B - 6,321 SF (+/-)

Charles Seymour, Broker | 240-436-6040 Phone | cseymour@tpreinc.com

Frederick, Maryland

### FLOOR PLAN~TWO OFFICES A/B OR COMBINED

5304 Kings Court, Frederick Maryland 21703

Charles Seymour, Principal | 240-436-6040 Phone | cseymour@tpreinc.com

Frederick, Maryland