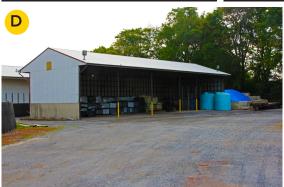

#### C - Outbuilding 6,000 SF (+/-)

• Dry Storage Outbuilding with 2 Large sliding doors, 3 large bays.

D - Outbuilding 2,700 SF (+/-)

Dry Storage Outbuilding

YARD SPACE: Fenced Yard Space - 1.5 Acres (+/-)

# **OUTBUILDINGS & SECURED YARD SPACE**

5304 Kings Court, Frederick Maryland 21703

Fenced Yard Space (Total Area) 1.87 Acres

- C Outbuilding 6,000 SF (+/-)
- Dry Storage Outbuilding with 2 Large sliding doors, 3 large bays.
- D Outbuilding 2,700 SF (+/-)
- Dry Storage Outbuilding