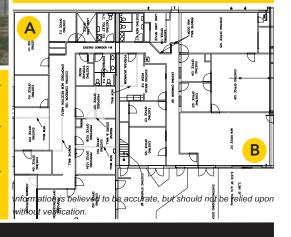

### **First Floor Office Building:**

A - 2,930 SF (+/-)

B - 3,391 SF (+/-)

A+B - 6,321 SF (+/-)

Charles Seymour, Broker | 240-436-6040 Phone | cseymour@tpreinc.com

Frederick, Maryland

### FLOOR PLAN~TWO OFFICES A/B OR COMBINED

5304 Kings Court, Frederick Maryland 21703

Charles Seymour, Principal | 240-436-6040 Phone | cseymour@tpreinc.com

Frederick, Maryland