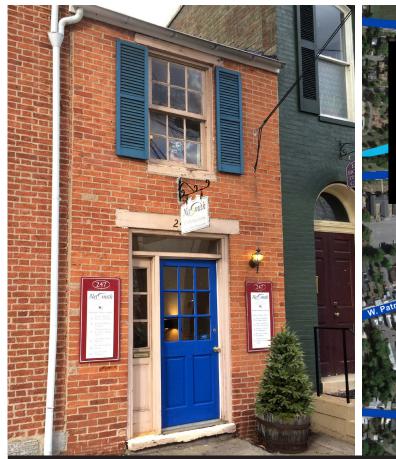

247 West Patrick Street, Frederick, Maryland

www.TPCRE.com

Available for sale is a Downtown Frederick City professional office with 1,050 SF on .045 acres of Downtown Business zoned land with four off street parking spaces. The property comes fully furnished and includes two private offices, a mezzanine conference room, reception area and bathroom. It is highly visible with more than 10,000 cars per day and located in the heart of Downtown Frederick, Maryland along West Patrick Street. **For Sale at \$210,000**.

# **Property Highlights**

- Total of 1,050 SF of Office/ Retail Space
- .045 Acres Zoned Downtown Business
- Ideally Located on Patrick Street in Downtown Frederick
- Fully Furnished, Professional, Turn-key Office
- Includes Two Private Offices, Mezzanine Conference
   Room, Reception Area and Bathroom
- Public Utilities
- New Roof & HVAC System
- 4 Off Street Parking Spaces
- Great Visibility with more than 10,000 Cars per Day