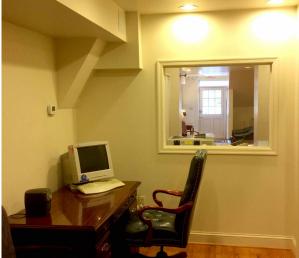

247 West Patrick Street, Frederick, Maryland

www.TPCRE.com

Available for sale is a Downtown Frederick City professional office with 1,050 SF on .045 acres of Downtown Business zoned land with four off street parking spaces. The property comes fully furnished and includes two private offices, a mezzanine conference room, reception area and bathroom. It is highly visible with more than 10,000 cars per day and located in the heart of Downtown Frederick, Maryland along West Patrick Street. **For Sale at \$210,000**.

# **Property Highlights**

- Total of 1,050 SF of Office/ Retail Space
- .045 Acres Zoned Downtown Business
- Ideally Located on Patrick Street in Downtown Frederick
- Fully Furnished, Professional, Turn-key Office
- Includes Two Private Offices, Mezzanine Conference
   Room, Reception Area and Bathroom
- Public Utilities
- New Roof & HVAC System
- 4 Off Street Parking Spaces
- Great Visibility with more than 10,000 Cars per Day