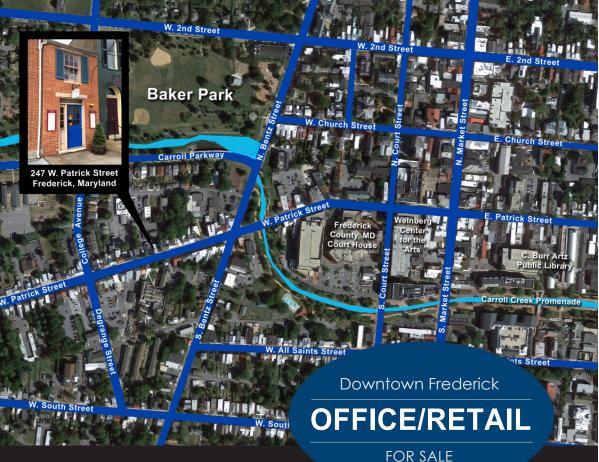

247 West Patrick Street, Frederick, Maryland

www.TPCRE.com

Available for sale is a Downtown Frederick City professional office with 1,050 SF on .045 acres of Downtown Business zoned land with four off street parking spaces. The property comes fully furnished and includes two private offices, a mezzanine conference room, reception area and bathroom. It is highly visible with more than 10,000 cars per day and located in the heart of Downtown Frederick, Maryland along West Patrick Street. **For Sale at \$210,000**.

# Downtown Frederick OFFICE/RETAIL FOR SALE

# **Property Highlights**

- Total of 1,050 SF of Office/ Retail Space
- .045 Acres Zoned Downtown Business
- Ideally Located on Patrick Street in Downtown Frederick
- Fully Furnished, Professional, Turn-key Office
- Includes Two Private Offices, Mezzanine Conference
   Room, Reception Area and Bathroom
- Public Utilities
- New Roof & HVAC System
- 4 Off Street Parking Spaces
- Great Visibility with more than 10,000 Cars per Day