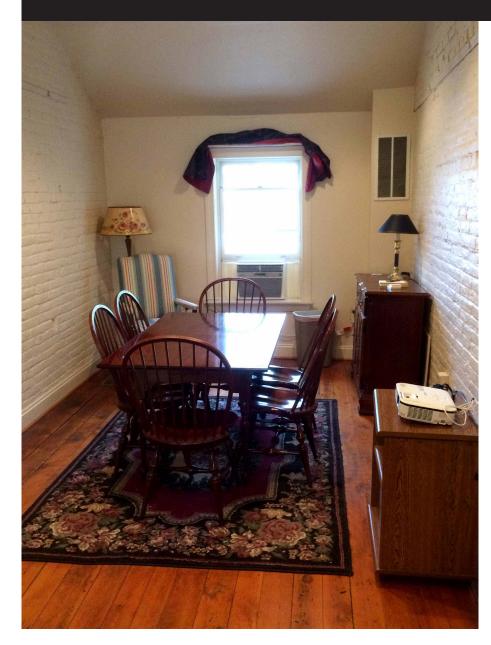

247 West Patrick Street, Frederick, Maryland

www.TPCRE.com

Available for sale is a Downtown Frederick City professional office with 1,050 SF on .045 acres of Downtown Business zoned land with four off street parking spaces. The property comes fully furnished and includes two private offices, a mezzanine conference room, reception area and bathroom. It is highly visible with more than 10,000 cars per day and located in the heart of Downtown Frederick, Maryland along West Patrick Street. **For Sale at \$210,000**.

# **Property Highlights**

- Total of 1,050 SF of Office/ Retail Space
- .045 Acres Zoned Downtown Business
- Ideally Located on Patrick Street in Downtown Frederick
- Fully Furnished, Professional, Turn-key Office
- Includes Two Private Offices, Mezzanine Conference
   Room, Reception Area and Bathroom
- Public Utilities
- New Roof & HVAC System
- 4 Off Street Parking Spaces
- Great Visibility with more than 10,000 Cars per Day