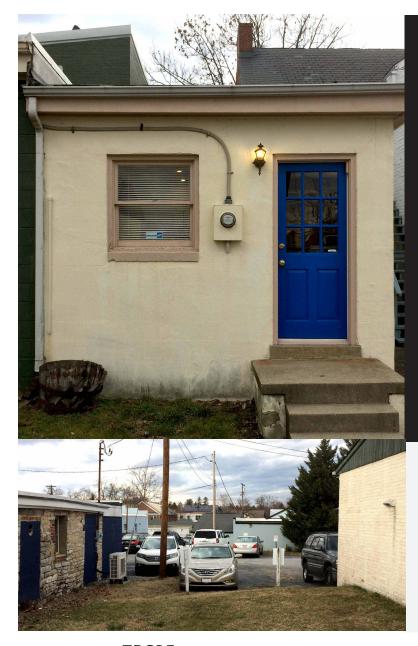

247 West Patrick Street, Frederick, Maryland

www.TPCRE.com

Available for sale is a Downtown Frederick City professional office with 1,050 SF on .045 acres of Downtown Business zoned land with four off street parking spaces. The property comes fully furnished and includes two private offices, a mezzanine conference room, reception area and bathroom. It is highly visible with more than 10,000 cars per day and located in the heart of Downtown Frederick, Maryland along West Patrick Street. **For Sale at \$210,000**.

247 West Patrick Street, Frederick, Maryland

# Downtown Frederick OFFICE/RETAIL FOR SALE

247 West Patrick Street, Frederick, Maryland

FOR SALE

247 West Patrick Street, Frederick, Maryland

FOR SALE