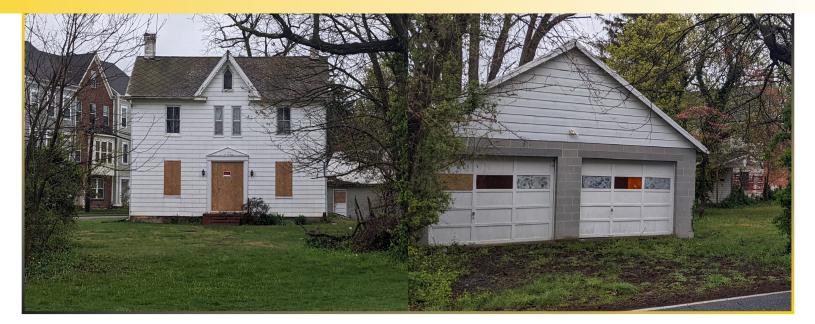

## FOR SALE \$425,000

8832 Urbana Church Road Frederick, MD 21704

## Property Highlights

- 0.29 ± acres
- Village Center (VC) zoning
- 1,455 ± SF with additional storm cellar & garage
- Water & Sewer Connection
- Open front yard
- Price: \$425,000
- Walking Distance to Restaurants/Retail

## Examples of Use

- Business & Professional Offices
- Live/Work Unit
- Animal Care Services
- Retail Office
- Barber Shop

Perfect location for any office, small retail, or health & wellness service!

> Ideal Live/Work Unit or Professional Office.