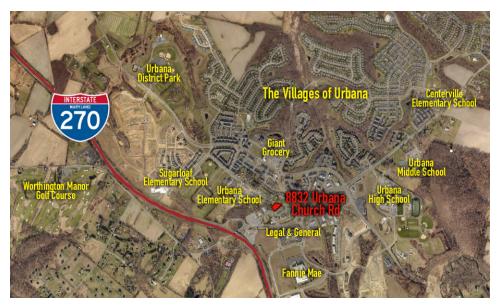

## Location

- Centrally located to Route 270,
- Route 355, and Route 80 in Urbana
- Close proximity to shopping districts and 12 min from Downtown Frederick